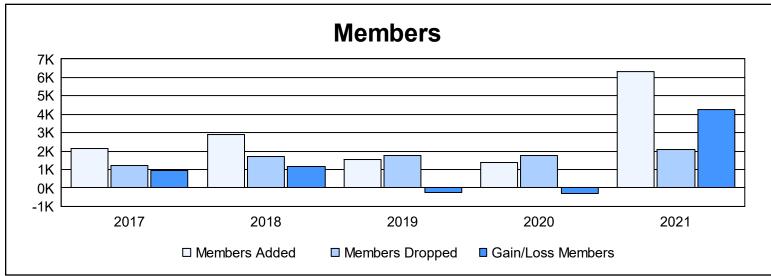

District 325B2 As of June 2021 Cumulative

| Year      | New<br>Clubs | Dropped<br>Clubs | Gain/<br>Loss<br>Clubs | New<br>Members | Charter<br>Members | Reinstate<br>Members | Transfer<br>Members | Total<br>Member<br>Added | Total<br>Members<br>Dropped | Gain/<br>Loss<br>Members |
|-----------|--------------|------------------|------------------------|----------------|--------------------|----------------------|---------------------|--------------------------|-----------------------------|--------------------------|
| 2016-2017 | 37           | 14               | 23                     | 1,161          | 941                | 35                   | 6                   | 2,143                    | 1,193                       | 950                      |
| 2017-2018 | 76           | 16               | 60                     | 1,003          | 1,831              | 46                   | 10                  | 2,890                    | 1,701                       | 1,189                    |
| 2018-2019 | 37           | 30               | 7                      | 540            | 942                | 43                   | 9                   | 1,534                    | 1,776                       | -242                     |
| 2019-2020 | 38           | 22               | 16                     | 450            | 918                | 32                   | 5                   | 1,405                    | 1,735                       | -330                     |
| 2020-2021 | 167          | 32               | 135                    | 2,375          | 3,913              | 36                   | 13                  | 6,337                    | 2,059                       | 4,278                    |
| Average   | 71           | 23               | 48                     | 1,106          | 1,709              | 38                   | 9                   | 2,862                    | 1,693                       | 1,169                    |